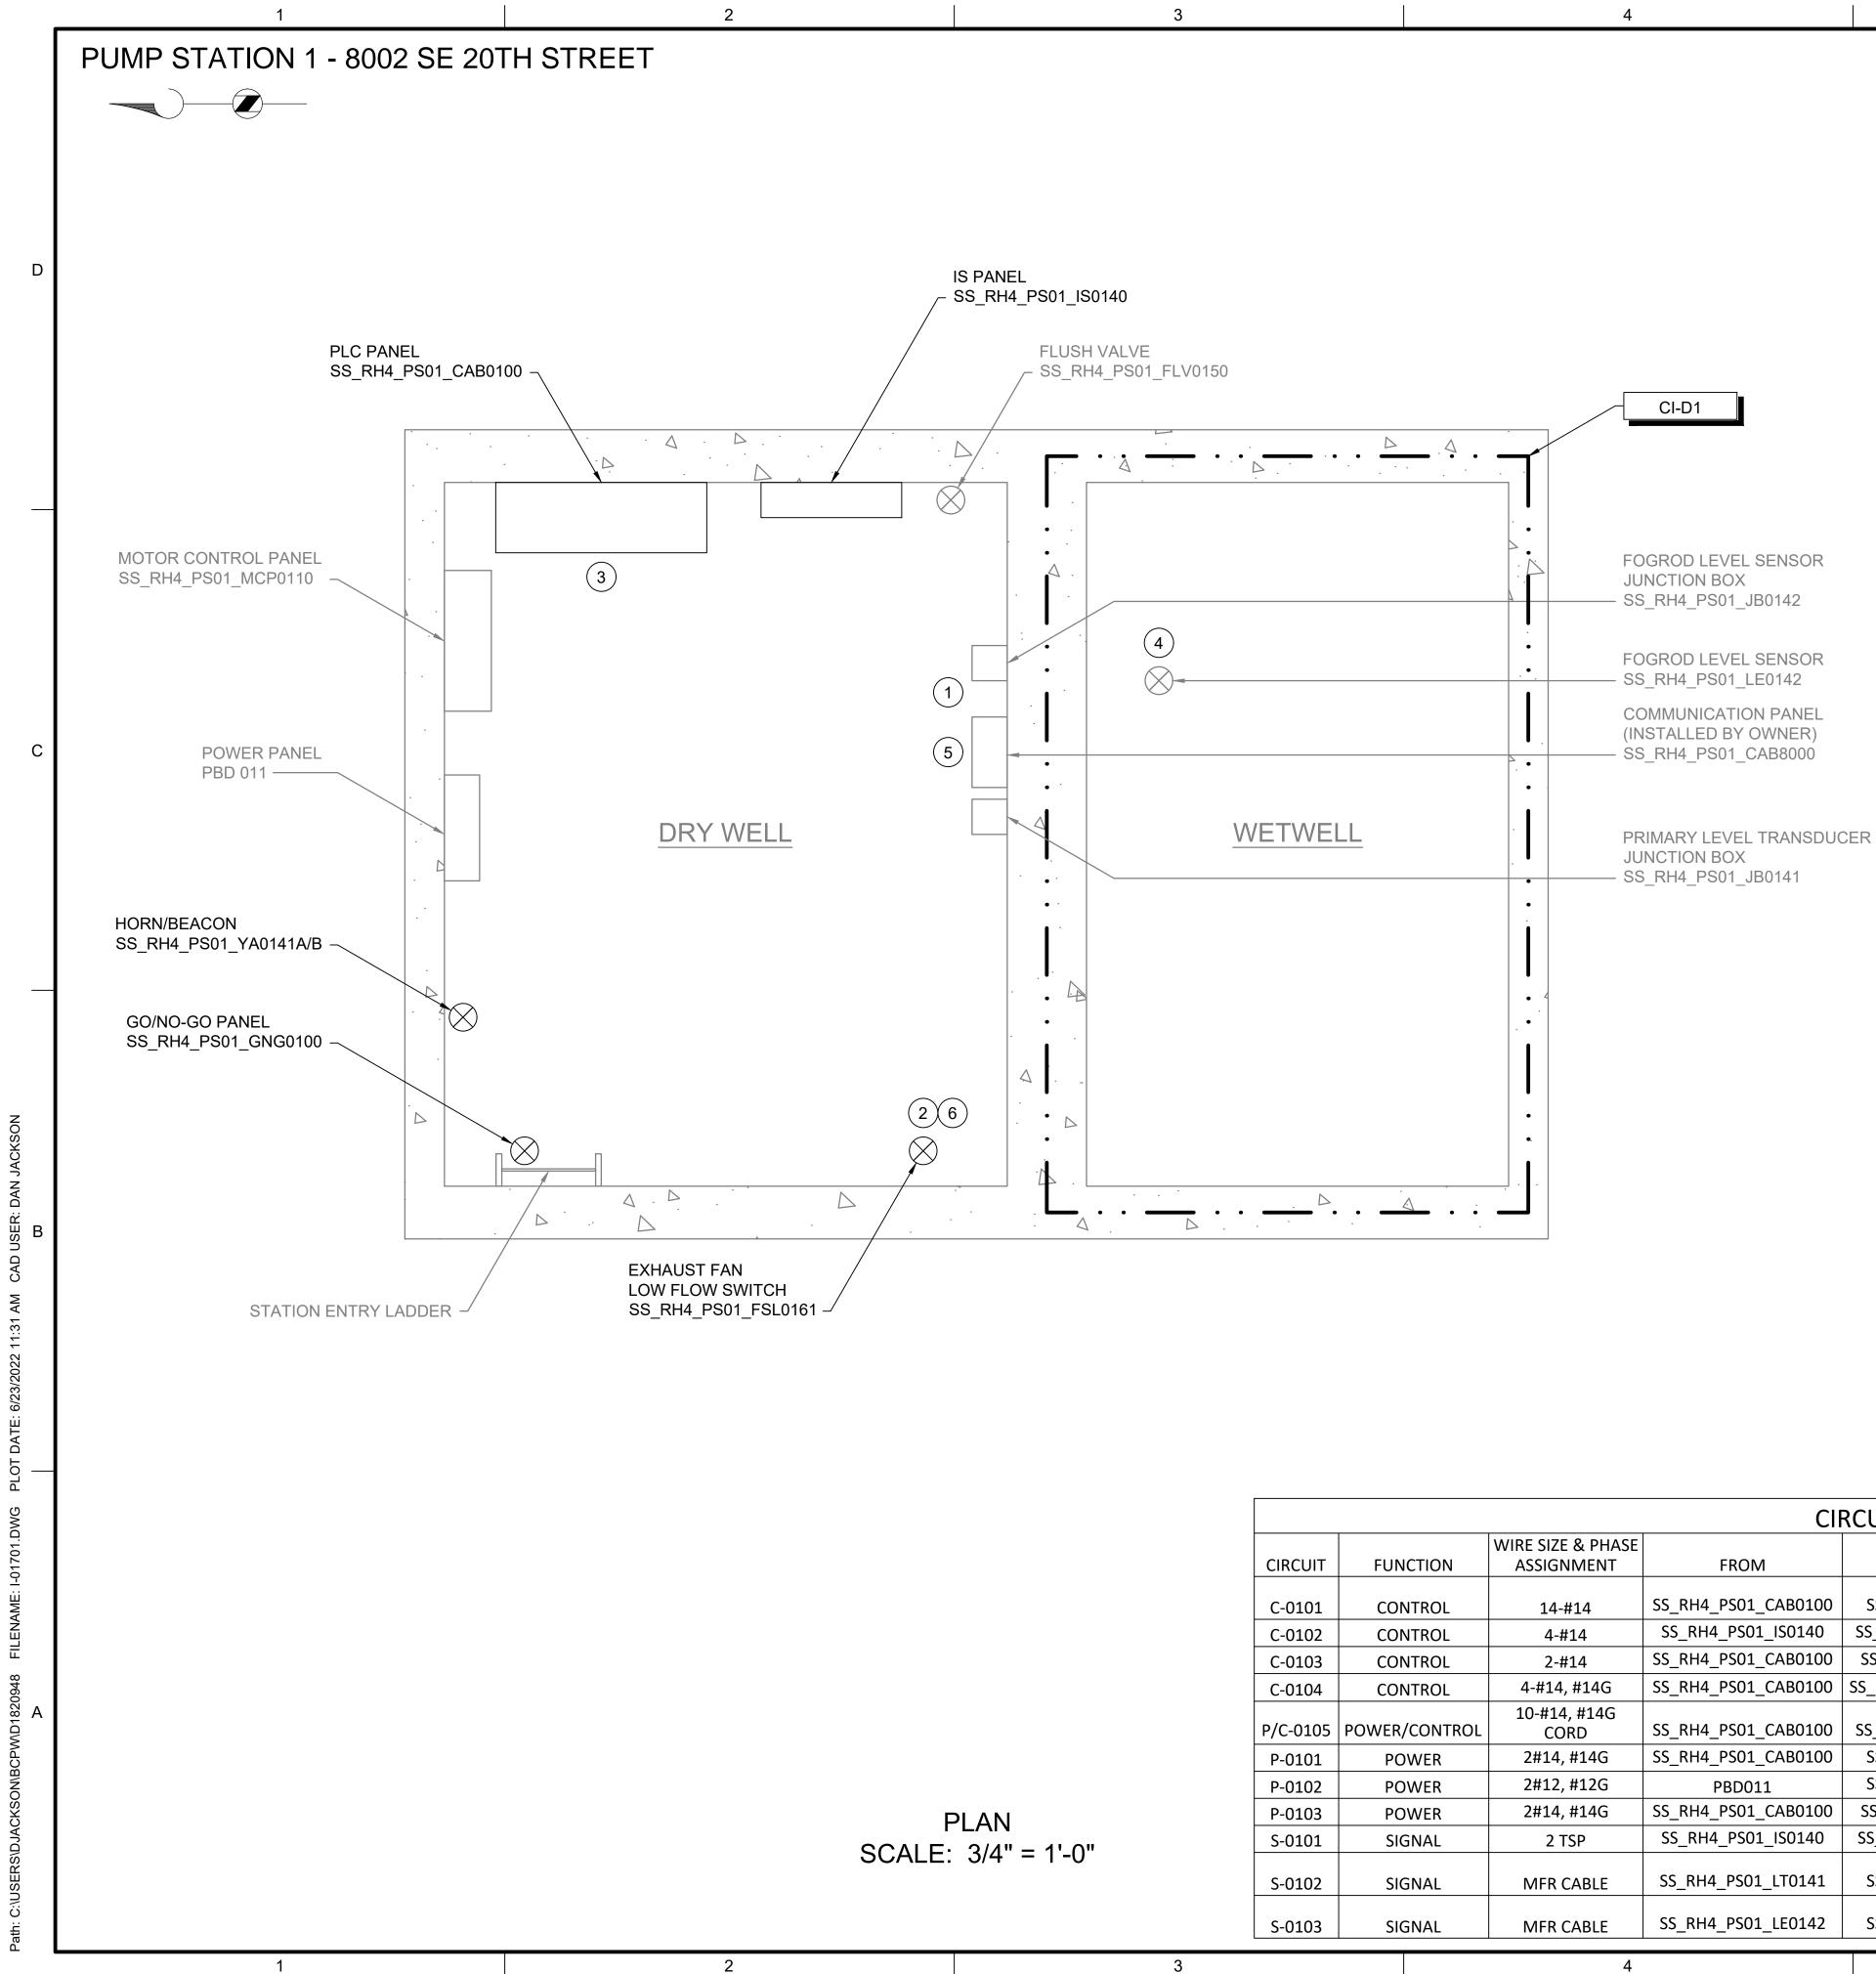

| CIRCUIT & RACEWAY SCHEDULE |               |                      |                     |                       |         |                |  |  |  |
|----------------------------|---------------|----------------------|---------------------|-----------------------|---------|----------------|--|--|--|
|                            |               | WIRE SIZE & PHASE    |                     |                       | RACEWAY |                |  |  |  |
| CIRCUIT                    | FUNCTION      | ASSIGNMENT           | FROM                | ТО                    | SIZE    |                |  |  |  |
| C-0101                     | CONTROL       | 14-#14               | SS_RH4_PS01_CAB0100 | SS_RH4_PS01_IS0140    | 3/4"    | LEVEL SWITCHES |  |  |  |
| C-0102                     | CONTROL       | 4-#14                | SS_RH4_PS01_IS0140  | SS_RH4_PS01_MCP0110   | 3/4"    | CAI            |  |  |  |
| C-0103                     | CONTROL       | 2-#14                | SS_RH4_PS01_CAB0100 | SS_RH4_PS01_FSL0161   | 3/4"    | EXHAU          |  |  |  |
| C-0104                     | CONTROL       | 4-#14, #14G          | SS_RH4_PS01_CAB0100 | SS_RH4_PS01_YA0108A/B | 3/4"    | HORN/RE        |  |  |  |
| P/C-0105                   | POWER/CONTROL | 10-#14, #14G<br>CORD | SS_RH4_PS01_CAB0100 | SS_RH4_PS01_GNG0100   | -       | POWER AND      |  |  |  |
| P-0101                     | POWER         | 2#14 <i>,</i> #14G   | SS_RH4_PS01_CAB0100 | SS_RH4_PS01_IS0140    | 3/4"    | 24VDC POV      |  |  |  |
| P-0102                     | POWER         | 2#12 <i>,</i> #12G   | PBD011              | SS_RH4_PS01_IS0140    | 3/4"    | 120VAC POWER   |  |  |  |
| P-0103                     | POWER         | 2#14 <i>,</i> #14G   | SS_RH4_PS01_CAB0100 | SS_RH4_PS01_FSL0161   | 3/4"    | POWER TO       |  |  |  |
| S-0101                     | SIGNAL        | 2 TSP                | SS_RH4_PS01_IS0140  | SS_RH4_PS01_CAB0100   | 3/4"    |                |  |  |  |
| S-0102                     | SIGNAL        | MFR CABLE            | SS_RH4_PS01_LT0141  | SS_RH4_PS01_IS0140    | 3/4"    | PRIMARY WET    |  |  |  |
| S-0103                     | SIGNAL        | MFR CABLE            | SS_RH4_PS01_LE0142  | SS_RH4_PS01_IS0140    | 3/4"    | SECONDARY WE   |  |  |  |
|                            |               |                      |                     |                       |         |                |  |  |  |

|                                                    |                                                                                                                                                                                                                                                                                                                                       |                                    | 6                                                                                                         |      |                                            |   |  |  |
|----------------------------------------------------|---------------------------------------------------------------------------------------------------------------------------------------------------------------------------------------------------------------------------------------------------------------------------------------------------------------------------------------|------------------------------------|-----------------------------------------------------------------------------------------------------------|------|--------------------------------------------|---|--|--|
|                                                    | GE                                                                                                                                                                                                                                                                                                                                    | ENERAL NO                          |                                                                                                           | Т    |                                            |   |  |  |
|                                                    | 1.                                                                                                                                                                                                                                                                                                                                    | ONLY INTENDE                       | IS PARTIAL<br>ON OF THE SITE AND IS<br>D TO PROVIDE DETAILS<br>HE SCOPE OF THIS WORK.                     |      | Brown AND<br>Caldwell<br>701 PIKE STREET   |   |  |  |
|                                                    | 2.                                                                                                                                                                                                                                                                                                                                    | ENGINEERING I<br>00035-004-002, \$ | AN DRAWING BY HDR<br>NC. PROJECT NUMBER<br>SHEET NUMBER 6, SECTIO<br>ONS RELATED TO WIRING<br>DEMOLITION. | N    | SUITE 1200<br>SEATTLE, WASHINGTON          | D |  |  |
|                                                    | 3.                                                                                                                                                                                                                                                                                                                                    | SCHEDULE ON                        | CUIT & RACEWAY<br>THIS DRAWING FOR NEW<br>ONDUIT WITHIN THE PUMP                                          |      | STIS A. TUCK                               |   |  |  |
|                                                    | KEY NOTES:                                                                                                                                                                                                                                                                                                                            |                                    |                                                                                                           |      | POPULATIONAL ENGINE                        |   |  |  |
|                                                    | 1                                                                                                                                                                                                                                                                                                                                     |                                    | FION 26 05 00 FOR CONDUI<br>IREMENTS FROM CLASS I                                                         | Т    | ANN BI                                     |   |  |  |
|                                                    | <ul> <li>REFER TO DWG I-00004 DETAIL C FOR<br/>THERMAL FLOW SWITCH INSTALLATION<br/>DETAIL ON EXISTING EXHAUST DUCT.</li> <li>REFER TO SECTION 26 05 00 FOR PLACING<br/>COMPRESSION FITTINGS ON EXISTING<br/>CONDUIT TO ROUTE TO NEW PANEL.</li> <li>COORDINATE WITH OWNER ON FOGROD<br/>INSTALLATION LOCATION IN WETWELL.</li> </ul> |                                    |                                                                                                           |      | THOMAL ENGINE                              |   |  |  |
|                                                    |                                                                                                                                                                                                                                                                                                                                       |                                    |                                                                                                           |      | A OF MERCERIS                              |   |  |  |
|                                                    |                                                                                                                                                                                                                                                                                                                                       |                                    |                                                                                                           |      |                                            |   |  |  |
|                                                    | 5 LOCATION OF COMMUNICATION PANEL<br>APPROXIMATE. COORDINATE WITH<br>OWNER ON FINAL COMMUNICATION PAN<br>LOCATION.                                                                                                                                                                                                                    |                                    |                                                                                                           | 9    | CLAN.                                      |   |  |  |
|                                                    | 6                                                                                                                                                                                                                                                                                                                                     | SWITCH IS APP<br>WITH OWNER C      |                                                                                                           |      | SUBLIC WORKS                               |   |  |  |
|                                                    |                                                                                                                                                                                                                                                                                                                                       | -                                  |                                                                                                           |      | CITY OF<br>MERCER ISLAND                   |   |  |  |
|                                                    |                                                                                                                                                                                                                                                                                                                                       |                                    |                                                                                                           |      | SEWER SCADA<br>SYSTEMS<br>REPLACEMENT      |   |  |  |
|                                                    |                                                                                                                                                                                                                                                                                                                                       |                                    |                                                                                                           | F    | REVISIONS<br>REV DATE DESCRIPTION          |   |  |  |
|                                                    |                                                                                                                                                                                                                                                                                                                                       |                                    |                                                                                                           |      |                                            | В |  |  |
|                                                    |                                                                                                                                                                                                                                                                                                                                       |                                    |                                                                                                           |      |                                            |   |  |  |
|                                                    |                                                                                                                                                                                                                                                                                                                                       |                                    |                                                                                                           |      | LINE IS 2 INCHES                           |   |  |  |
|                                                    |                                                                                                                                                                                                                                                                                                                                       |                                    |                                                                                                           | (    | DRAWN: DDJ<br>CHECKED: LSL                 |   |  |  |
|                                                    |                                                                                                                                                                                                                                                                                                                                       |                                    |                                                                                                           |      | CHECKED: LSL<br>APPROVED: CAB<br>FILENAME  |   |  |  |
| DESCRIPTION<br>, FAULT, PANEL MONITORING,          |                                                                                                                                                                                                                                                                                                                                       |                                    | LOCATION(S)                                                                                               | _    | I-01701.DWG<br>BC PROJECT NUMBER<br>153585 |   |  |  |
| SPARES<br>L PUMPS TO RUN                           |                                                                                                                                                                                                                                                                                                                                       | RUN                                | GRATING LEVEL                                                                                             |      | CLIENT PROJECT NUMBER                      |   |  |  |
| T FAN FLOW SWITCH                                  |                                                                                                                                                                                                                                                                                                                                       | SWITCH                             | GRATING LEVEL                                                                                             |      | INSTRUMENTATION                            |   |  |  |
| D BEACON FAN ALARM<br>CONTROL TO GNG PANEL         |                                                                                                                                                                                                                                                                                                                                       |                                    | GRATING LEVEL<br>GRATING LEVEL TO STATIOI<br>HATCH DOOR                                                   | N    | PUMP STATION 1 -                           |   |  |  |
| YER TO IS PANEL MODULE<br>TO IS PANEL POWER SUPPLY |                                                                                                                                                                                                                                                                                                                                       |                                    | GRATING LEVEL<br>GRATING LEVEL                                                                            |      | PLAN                                       |   |  |  |
| THERMAL FLOW SWITCH                                |                                                                                                                                                                                                                                                                                                                                       |                                    | GRATING LEVEL                                                                                             |      |                                            |   |  |  |
| LIT READINGS<br>VELL LEVEL. *NEW CONDUIT           |                                                                                                                                                                                                                                                                                                                                       |                                    | GRATING LEVEL                                                                                             | _  ┣ | DRAWING NUMBER                             |   |  |  |
| M JB TO IS PANEL<br>FWELL LEVEL. *NEW CONDUIT      |                                                                                                                                                                                                                                                                                                                                       |                                    | GRATING LEVEL                                                                                             |      | I-01701                                    |   |  |  |
| IN DRY WELL                                        |                                                                                                                                                                                                                                                                                                                                       |                                    | GRATING LEVEL                                                                                             |      | SHEET NUMBER<br>XX OF XX                   |   |  |  |

## Pump Station 1 - 8002 SE 20th Street